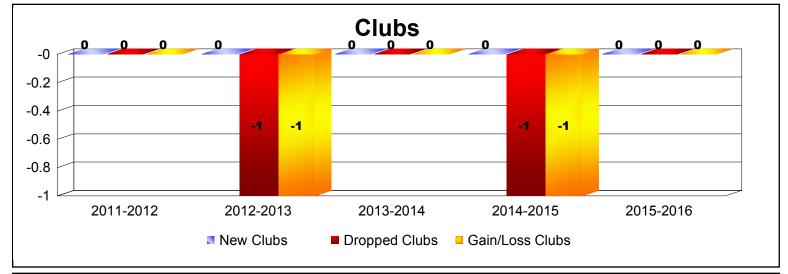

District 108IA3 As of June 2016 Cumulative

| Year      | New<br>Clubs | Dropped<br>Clubs | Gain/<br>Loss<br>Clubs | New<br>Members | Charter<br>Members | Reinstate<br>Members | Transfer<br>Members | Total<br>Member<br>Added | Total<br>Members<br>Dropped | Gain/<br>Loss<br>Members |
|-----------|--------------|------------------|------------------------|----------------|--------------------|----------------------|---------------------|--------------------------|-----------------------------|--------------------------|
| 2011-2012 | 0            | 0                | 0                      | 119            | 0                  | 7                    | 17                  | 143                      | -237                        | -94                      |
| 2012-2013 | 0            | -1               | -1                     | 106            | 0                  | 8                    | 8                   | 122                      | -206                        | -84                      |
| 2013-2014 | 0            | 0                | 0                      | 117            | 0                  | 3                    | 16                  | 136                      | -204                        | -68                      |
| 2014-2015 | 0            | -1               | -1                     | 110            | 10                 | 9                    | 16                  | 145                      | -198                        | -53                      |
| 2015-2016 | 0            | 0                | 0                      | 122            | 0                  | 7                    | 11                  | 140                      | -198                        | -58                      |
| Average   | 0            | 0                | 0                      | 115            | 2                  | 7                    | 14                  | 137                      | -209                        | -71                      |