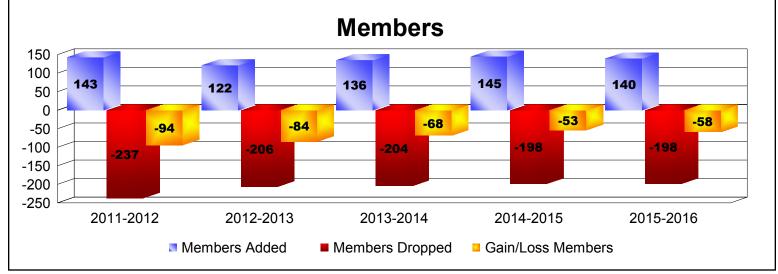

District 108IA3 As of June 2016 Cumulative

| Year      | New<br>Clubs | Dropped<br>Clubs | Gain/<br>Loss<br>Clubs | New<br>Members | Charter<br>Members | Reinstate<br>Members | Transfer<br>Members | Total<br>Member<br>Added | Total<br>Members<br>Dropped | Gain/<br>Loss<br>Members |
|-----------|--------------|------------------|------------------------|----------------|--------------------|----------------------|---------------------|--------------------------|-----------------------------|--------------------------|
| 2011-2012 | 0            | 0                | 0                      | 119            | 0                  | 7                    | 17                  | 143                      | -237                        | -94                      |
| 2012-2013 | 0            | -1               | -1                     | 106            | 0                  | 8                    | 8                   | 122                      | -206                        | -84                      |
| 2013-2014 | 0            | 0                | 0                      | 117            | 0                  | 3                    | 16                  | 136                      | -204                        | -68                      |
| 2014-2015 | 0            | -1               | -1                     | 110            | 10                 | 9                    | 16                  | 145                      | -198                        | -53                      |
| 2015-2016 | 0            | 0                | 0                      | 122            | 0                  | 7                    | 11                  | 140                      | -198                        | -58                      |
| Average   | 0            | 0                | 0                      | 115            | 2                  | 7                    | 14                  | 137                      | -209                        | -71                      |